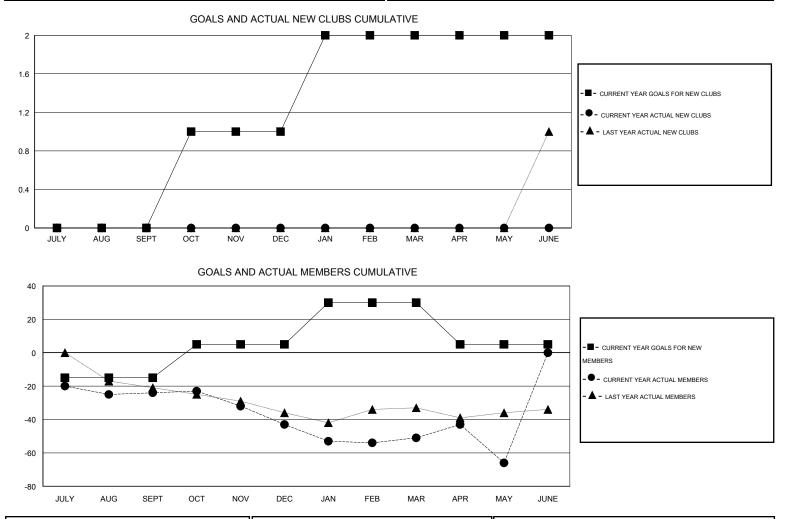

## GMT: CARL HARRELL

| LOCATION NORTH CAROLINA |
|-------------------------|
|-------------------------|

 $\mathsf{GMT} \; \mathsf{CA} \; 1$ 

| -                            |                  | Clubs            |                  |                  | Members                      |                    |                                     |                    |                  |  |
|------------------------------|------------------|------------------|------------------|------------------|------------------------------|--------------------|-------------------------------------|--------------------|------------------|--|
|                              | RESUL            | TS FOR 2014-2015 |                  |                  | RESULTS FOR 2014-2015        |                    |                                     |                    |                  |  |
| QUARTER                      | NEW CLUB<br>GOAL | NEW CLUBS        | DROPPED<br>CLUBS | NET<br>GAIN/LOSS | QUARTER                      | NEW MEMBER<br>GOAL | CHARTER AND<br>NEW MEMBERS<br>ADDED | DROPPED<br>MEMBERS | NET<br>GAIN/LOSS |  |
| JULY/AUG/SEPT<br>OCT/NOV/DEC | 0<br>1           | 0<br>0           | 1<br>1           | -1<br>-1         | JULY/AUG/SEPT<br>OCT/NOV/DEC | -15<br>20          | 10<br>13                            | 34<br>32           | -24<br>-19       |  |
| JAN/FEB/MAR<br>APR/MAY/JUNE  | 1<br>0           | 0                | 0<br>0           | 0<br>0           | JAN/FEB/MAR<br>APR/MAY/JUNE  | 25<br>-25          | 16<br>15                            | 24<br>30           | -8<br>-15        |  |